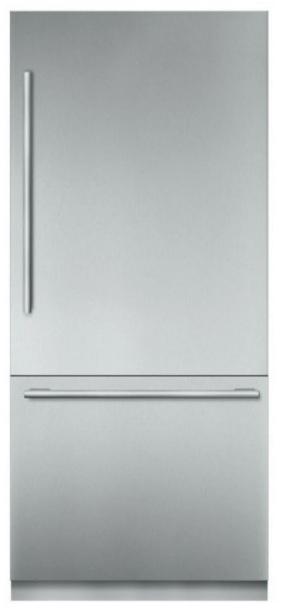

DISHWASHER: Bosch | 24" Dishwasher | Stainless Interior Built-In | Panel Ready | SGV78B53UC

REFRIGERATOR: Thermador | 19.6 cu. ft. | Builtin Two Door Bottom Freezer | Panel Ready | T36IB905SP