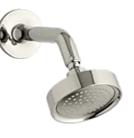

# BATHROOM UNIT 6 (PH) PRIMARY

Bright and timeless, the bathrooms are modern and warm spaces. Using complimentary tile and stone inspirations, and highly efficient fixtures, these spaces are designed with relaxation in mind.

> STU DIO LUZ ARCHITECTS

69

CHURCH

**FLOOR TILES** PORCELANOSA | CARRARA BLANCO BRILLO 24" X 24"

**SHOWER FLOOR TILES** PORCELANOSA | WEFT GREY

WALL TILES PORCELANOSA | MARMOL CARRARA BLANCO 13" X 40"