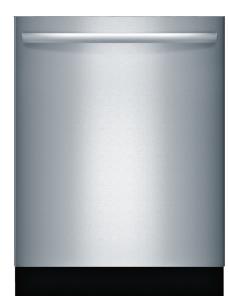

DISHWASHER: Bosch | 24" Dishwasher | Stainless Interior Built-In | Panel Ready | SGV78B53UC

REFRIGERATOR: Thermador | 19.6 cu. ft. | Builtin Two Door Bottom Freezer | Panel Ready | T36IB905SP