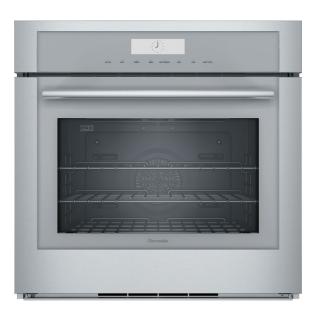

COOKTOP: Thermador | 30" Built-In Gas Cooktop | Stainless Steel | SGSX305TS

WALL OVEN: Thermador | 30" Built-in Oven | Stainless Steel | ME301WS

RANGE HOOD: XO | Under cabinet range hood | Stainless Steel | XOC30SC