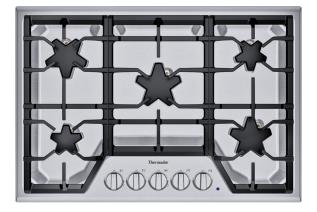

COOKTOP: Thermador | 30" Built-In Gas Cooktop | Stainless Steel | SGSX305TS

WALL OVEN: Thermador | 30" Built-in Oven | Stainless Steel | ME301WS

RANGE HOOD: XO | Under cabinet range hood | Stainless Steel | XOC30SC