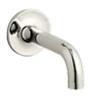

## APPLIANCES

FAUCET: Grohe | Concetto Single-Handle Pull-Down Kitchen Dual Spray | G32665003 | Starlight Chrome

SINK: Kohler | Strive 29" Undermount Sink | Stainless Steel | K-5409

MICROWAVE: Thermador | 30" MicroDrawer Microwave | Stainless Steel | MD30WS