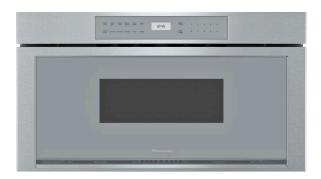

## APPLIANCES

FAUCET: Grohe | Concetto Single-Handle Pull-Down Kitchen Dual Spray | G32665003 | Starlight Chrome

SINK: Kohler | Strive 29" Undermount Sink | Stainless Steel | K-5409

MICROWAVE: Thermador | 30" MicroDrawer Microwave | Stainless Steel | MD30WS