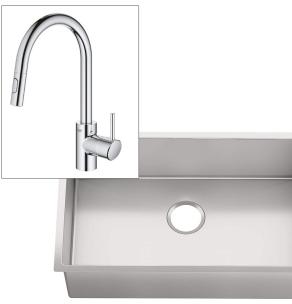

## APPLIANCES

FAUCET: Grohe | Concetto Single-Handle Pull-Down Kitchen Dual Spray | G32665003 | Starlight Chrome

SINK: Kohler | Strive 29" Undermount Sink | Stainless Steel | K-5409

MICROWAVE: Thermador | 30" MicroDrawer Microwave | Stainless Steel | MD30WS