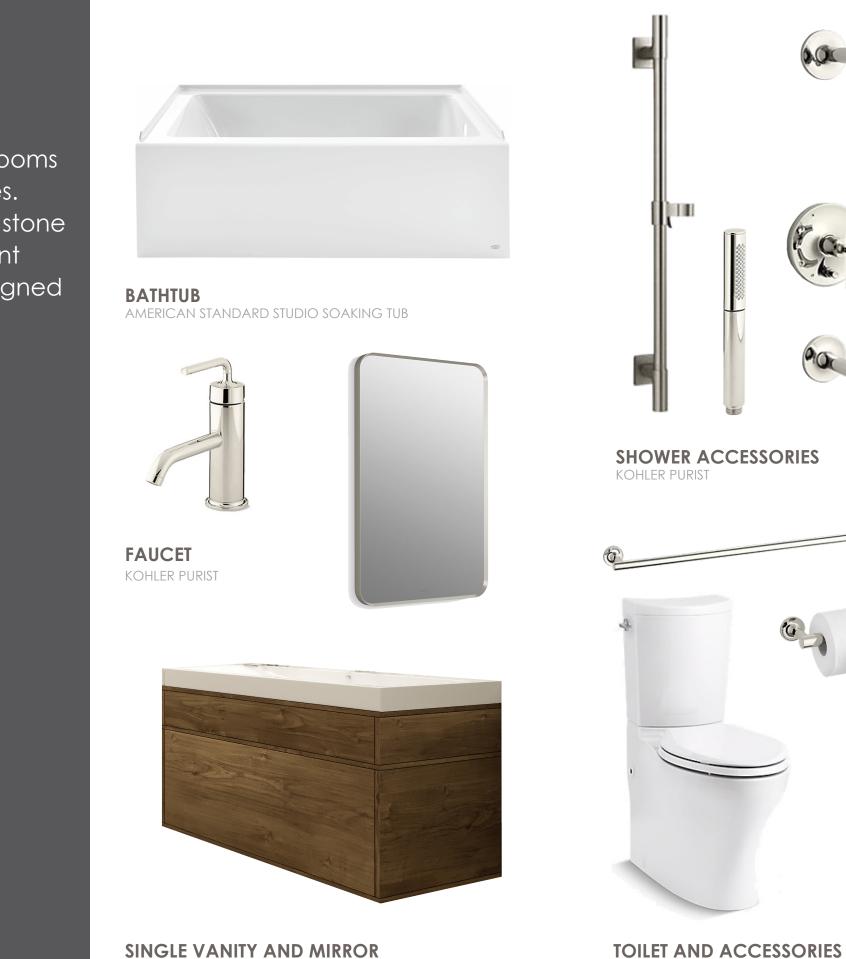

# BATHROOM UNIT 6 (PH) PRIMARY

Bright and timeless, the bathrooms are modern and warm spaces. Using complimentary tile and stone inspirations, and highly efficient fixtures, these spaces are designed with relaxation in mind.

> STU DIO LUZ ARCHITECTS

69

CHURCH

**FLOOR TILES** PORCELANOSA | CARRARA BLANCO BRILLO 24" X 24"

**SHOWER FLOOR TILES** PORCELANOSA | WEFT GREY

WALL TILES PORCELANOSA | MARMOL CARRARA BLANCO 13" X 40"