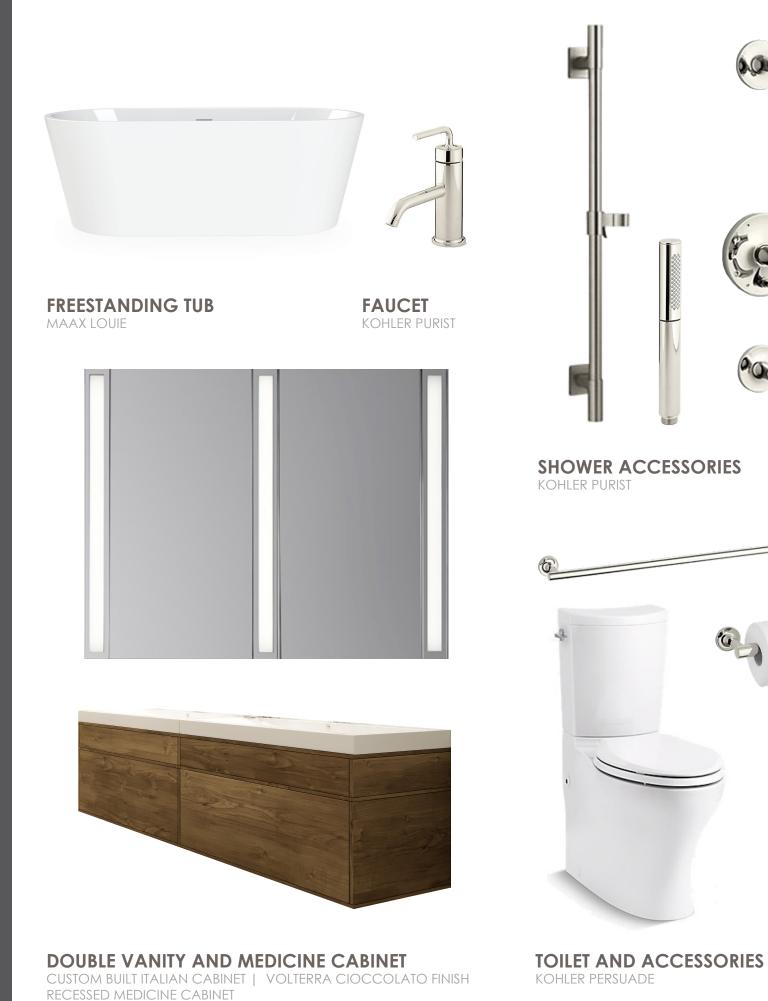

# BATHROOM UNIT 6 (PH) PRIMARY

Bright and timeless, the bathrooms are modern and warm spaces. Using complimentary tile and stone inspirations, and highly efficient fixtures, these spaces are designed with relaxation in mind.

> STU DIO LUZ ARCHITECTS

69

CHURCH

**FLOOR TILES** PORCELANOSA | CARRARA BLANCO BRILLO 24" X 24"

**SHOWER FLOOR TILES** PORCELANOSA | WEFT GREY

WALL TILES PORCELANOSA | MARMOL CARRARA BLANCO 13" X 40"