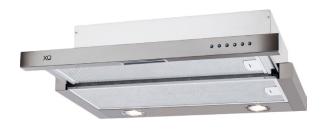

COOKTOP: Thermador | 30" Built-In Gas Cooktop | Stainless Steel | SGSX305TS

WALL OVEN: Thermador | 30" Built-in Oven | Stainless Steel | ME301WS

RANGE HOOD: XO | Under cabinet range hood | Stainless Steel | XOC30SC