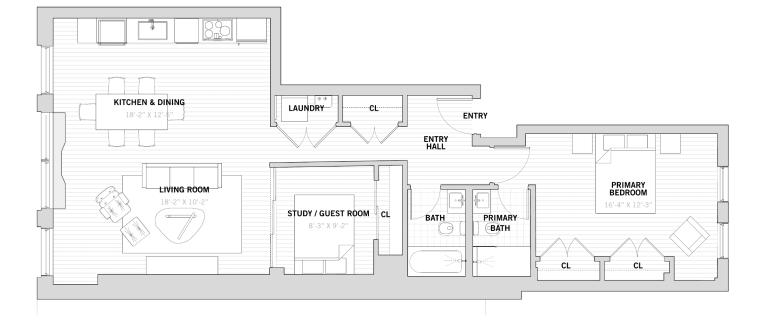

## **69 CHURCH STREET, BOSTON**

Unit 2 | 2 Bedrooms | 2F Bathrooms | 1,045 Sq. Ft.

Disclaimer: Square footage or floor areas shown in any marketing or other materials is approximate and may be more or less than the actual size. They should not be relied upon as representations, express or implied. The Developer reserves the right to adjust the list Gross Square Footage represented on these plans at the conclusion of construction. The Gross Square Footage calculations make NO deductions for structural members, vertical circulation (stairs) or other building elements, i.e. chimneys. As such, interior dimensions may vary from those represented in these drawings.